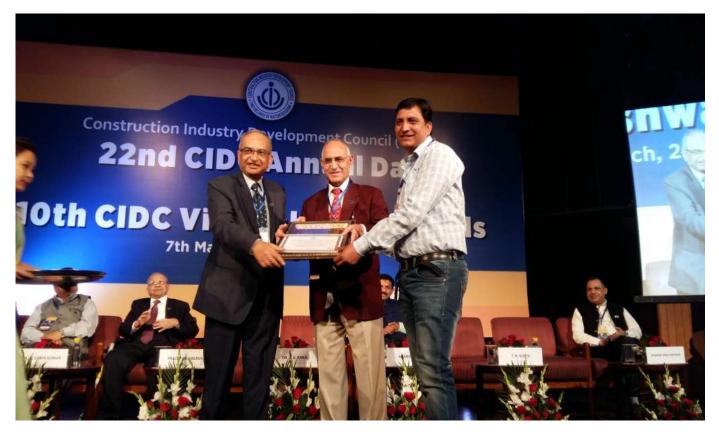

## **Evening Session**

**Dignitaries on dais** 

<u>Awardees</u>

Shri Somanada Jana & Shri Anuj Choudhary receiving Commemorative Medal & Certificate for the Project J W Meeriot, Kolkata in the Category of Best Project.