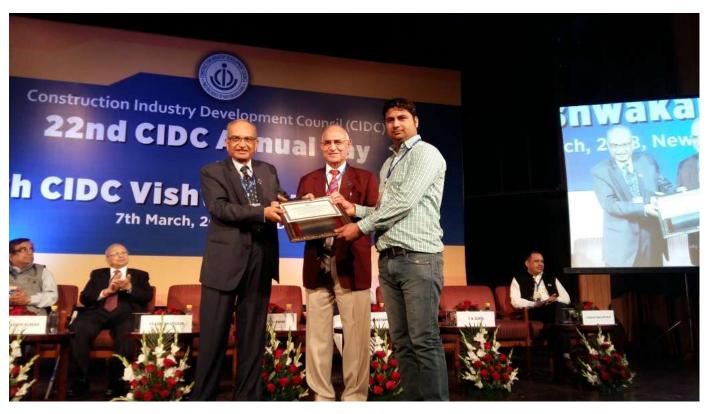

Shri P K Gupta & Shri R P Singh along with Client representatives receiving

Commemorative Medal & Certificate for the Project Punjab National Bank,

Dwarka in the Category of Best Project.

Shri Binod Kumar Pandey & Shri Naveen Kumar along with Client
representatives receiving Commemorative Medal & Certificate for the Project
ICCP, Patna in the Category of Best Project.